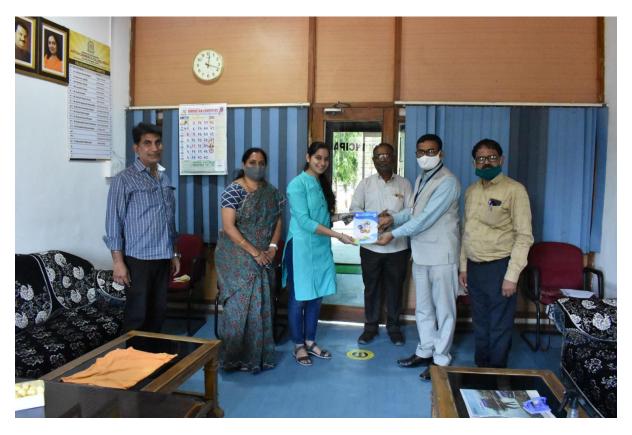

# MAHATMA GANDHI VIDYAMANDIR'S, ARTS & COMMERCE COLLEGE, YEOLA, DIST. NASHIK

Report: Career Counselling Cell Recruitment

Date: 17th January 2020

A recruitment event was organized on 17th January 2020 at Arts and Commerce College, Yeola in association with the Career Counseling Cell. Mr. Pankaj Baghmare, the chief guest for the occasion, provided comprehensive guidance to the students who attended the interview regarding the company and job opportunities.

A total of 106 students participated in the program. Among them, 18 students were selected for the interview stage. Subsequently, three students were chosen for the job positions from the pool of interviewees.

The event was graced by the presence of Principal Dr. BV Game and Prof. S.D. Gaikwad. Program coordination was handled by Prof. B.L. Shelar, while the introduction was delivered by Prof. S.B. Sanap. Prof. DK Kannor extended a vote of thanks to the students, faculty, and non-teaching staff who were present at the event.