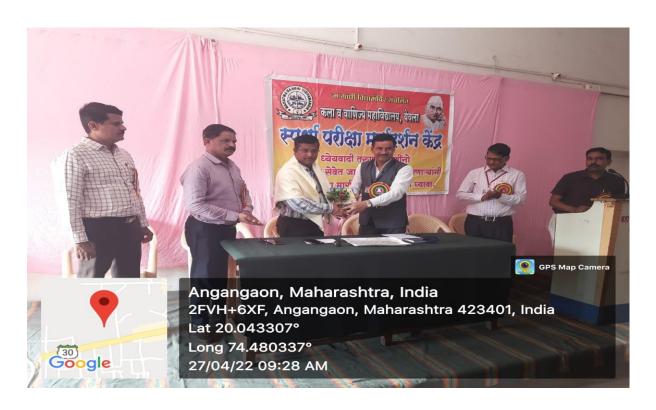

#### **Competitive Exam Guidance**

Date: 27/04/2022

The Competition Guidance Centre at Mahatma Gandhi Vidyamandir's Arts and Commerce College, Yeola successfully organized a special lecture on "Competitive Examination Techniques and Mantras." The event concluded with the presence of Tehsildar Pramod Hille as the chief guest.

During the event, Tehsildar Hille emphasized the importance of dedicated study while preparing for competitive exams. He stated that by studying regularly for fifteen to sixteen hours, from eight in the morning to eleven at night, anyone can succeed in these exams. He also encouraged the participants to have unwavering faith and a fixed goal, assuring them that success is certain when they work towards it with determination.

In his presidential address, Principal Dr Bhausaheb Game expressed that students who work diligently during their academic life can enjoy happiness in their future endeavours.

The programme was introduced by Dr Sharad Chavan, with Prof. Kailas Bachhav introducing the chief guest. Dr. Dhanraj Dhangar served as the moderator, and special thanks were given to Nanasaheb Dabhade. The event witnessed the presence of Vice Principal Shivaji Gaikwad, along with department heads, professors, and a large number of students. Prahlad Jadhav and Somnath Kunwar worked tirelessly for the success of the programme.