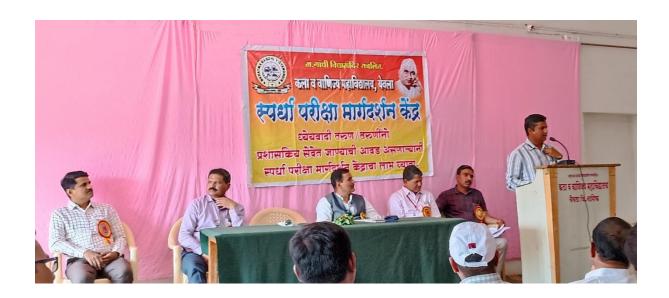

#### **Competitive Exam Guidance**

Date: 27/04/2022

The Competition Guidance Centre at Mahatma Gandhi Vidyamandir's Arts and Commerce College, Yeola successfully organized a special lecture on "Competitive Examination Techniques and Mantras." The event concluded with the presence of Tehsildar Pramod Hille as the chief guest.

During the event, Tehsildar Hille emphasized the importance of dedicated study while preparing for competitive exams. He stated that by studying regularly for fifteen to sixteen hours, from eight in the morning to eleven at night, anyone can succeed in these exams. He also encouraged the participants to have unwavering faith and a fixed goal, assuring them that success is certain when they work towards it with determination.

Tehsildar Hille highlighted that time planning, perseverance, and hard work will ultimately yield fruitful results. He emphasized that being an officer is a social responsibility, bringing honour and prestige, and providing opportunities to address common problems. Additionally, he mentioned that success in the Public Service Commission exam can only be achieved through a conscientious attitude and a passion for public service.

In his presidential address, Principal Dr Bhausaheb Game expressed that students who work diligently during their academic life can enjoy happiness in their future endeavours.

The programme was introduced by Dr Sharad Chavan, with Prof. Kailas Bachhav introducing the chief guest. Dr. Dhanraj Dhangar served as the moderator, and special thanks were given to Nanasaheb Dabhade. The event witnessed the presence of Vice Principal Shivaji Gaikwad, along with department heads, professors, and a large number of students. Prahlad Jadhav and Somnath Kunwar worked tirelessly for the success of the programme.