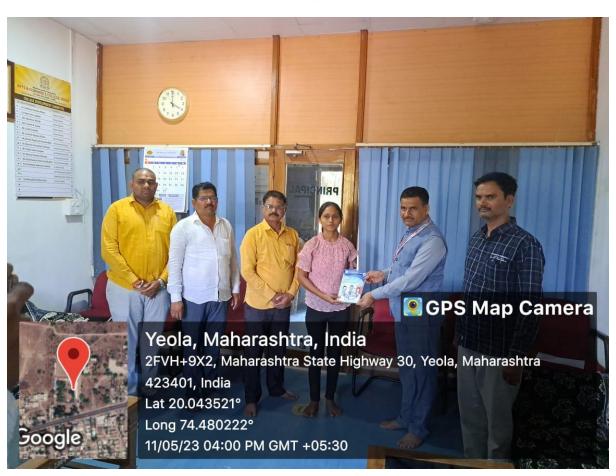

## Felicitation of Successful Candidates 2022-23

Bhagwat Deepak Prakash (Maharashtra Police)

Darshan Gaikwad (Maharashtra Police)

Zalte Vishakha Vilas (Maharashtra Police)

Madhwai (M.A. Economics) (Maharashtra Police)

## CA Entrance Exam Qualified Student –

## YEOLA, DIST. NASHIK