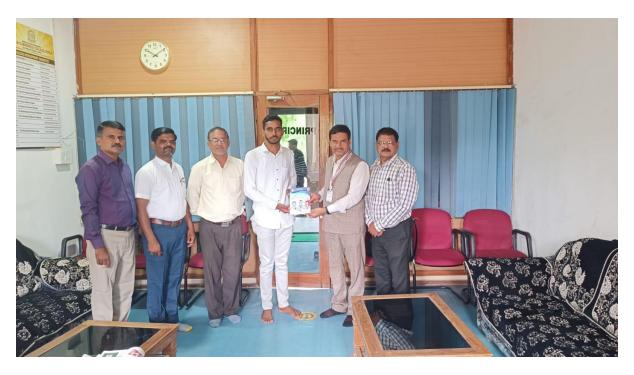

## Felicitation of Successful Candidates 2022-23

Bhagwat Deepak Prakash (Maharashtra Police)

Darshan Gaikwad (Maharashtra Police)

Zalte Vishakha Vilas (Maharashtra Police)

Madhwai (M.A. Economics) (Maharashtra Police)

## CA Entrance Exam Qualified Student –

## YEOLA, DIST. NASHIK