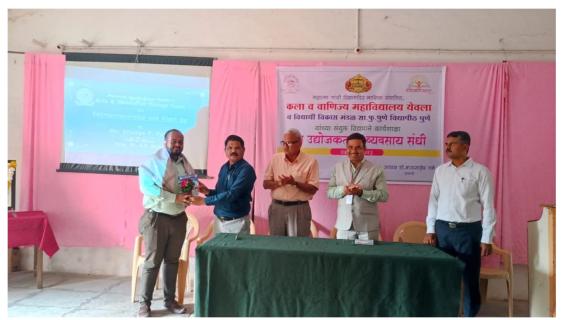

#### **Neo-Entrepreneurship and Business Opportunities**

2022-23

On March 4, 2023, MGV's Arts and Commerce College organised a workshop on Neo-Entrepreneurship and Business Opportunities. The programme, organised under the board of student development, was intended to expose young generation to innovative ideas and knowledge of the business world. On this occasion, Dr. Devendrashing Thakor ex-HOD and research coordinator, department of Commerce, M. S. G. College, Malegaon camp and Prof. Ajinkya Patil from Arts and Commerce College, Yeola were invited as resource persons.

Prof Ajinkya Patil exposed students to new trends and opportunities in the business field. He also acquainted students to 'make in India' projects run by the central government and encouraged them to avail financial assistance from similar schemes. Dr. Devendrashing Thakor emphasised the need for persistent hard-work, devotion, innovativeness, and professionalism. He reiterated the need for certain business ethics along with the quality to adjust oneself like 'water'. Prin. Dr. Bhausaheb Game spoke about the need for discipline and self-confidence in his presidential speech.