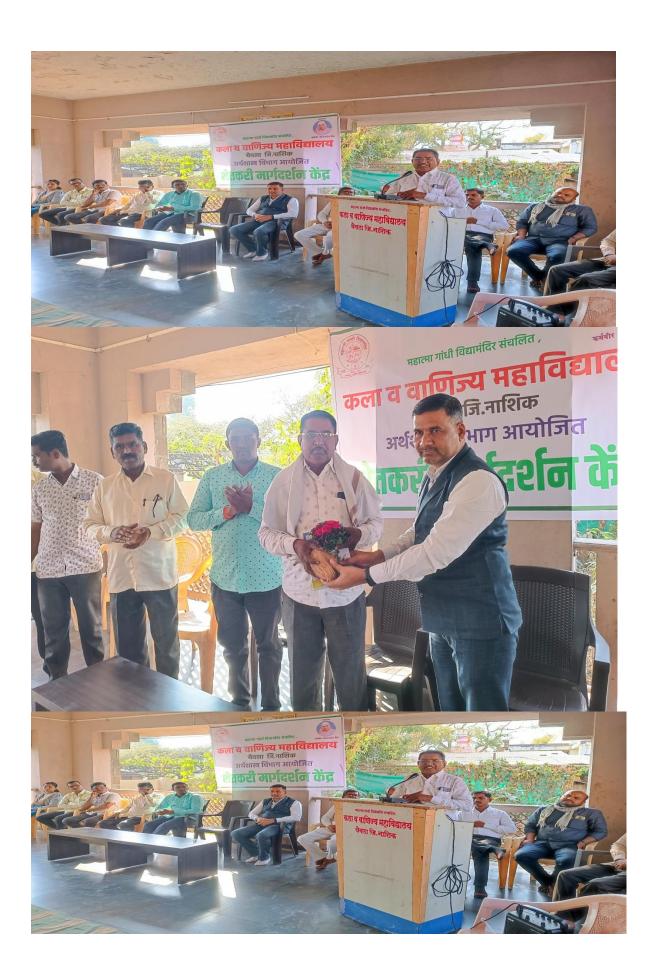

## येवल्यात शेतकरी मार्गदर्शन कार्यक्रम

लोकमत न्यूज नेटवर्क येवला : जमीन आपली आई आहे. तिला विष खाऊ घालणे चुकीचे आहे. रसायनांच्या अति वापराने भयंकर परिस्थिती उद्भवली असून सेंद्रिय शेती ही काळाची गरज आहे, असे प्रतिपादन कृषिभूषण सदाभाऊ शेळके यांनी केले. कोटमगाव येथे येवला कला व वाणिज्य महाविद्यालय अर्थशास्त्र विभागाच्या वतीने आयोजित शेतकरी मार्गदर्शन कार्यक्रमप्रसंगी शेळके बोलत होते.

कार्यक्रमाच्या अध्यक्षस्थानी प्राचार्य डॉ. भाऊसाहेब गमे होते. शेतकऱ्यांना स्वतःच्या मालाची मार्केटिंग करता आली पाहिजे. स्वतःच्या मालाचा भाव स्वतः ठरवता आला पाहिजे. शेतकऱ्यांनी शेतीत वेगवेगळे प्रयोग करून प्रगती साधावी. हे करताना निश्चय पक्का असायला हवा. आम्ही पिकवतो; परंतु विकायची आम्हाला लाज वाटते. ही परिस्थिती बदलली पाहिजे, असेही यावेळी शेळके

#### स्व प्रगती साधा

शतीबरोबरच इतर पूरक व्यवसाय केले पाहिजे. त्यामुळे आर्थिक नियोजन चांगले साधता येते. शतक्रयांच्या मुलांनी कंधीही न्यूनगंड बाळगू नये. बाह्य जगात जास्त अडकून न जाता कष्ट करून स्वतःची प्रगती साधली पाहिजे, असेही शळके म्हणाले.

म्हणाले. अध्यक्षीय भाषणात प्राचार्य गमे म्हणाले की, व्यापारी तत्त्वाने शेती कधीही तोट्यात जात नाही. त्यासाठी आधुनिक तंत्रज्ञान स्वीकारण्याची गरंज आहे. प्रास्ताविक प्रा. पंढरीनाथ दिसागज यांनी केले. पाहुण्यांचा परिचय डॉ. कविश्वर नलावडे यांनी करून दिला. कार्यक्रमास गणपत लहरे, प्रवीण लहरे, डॉ. आर. एन वाकळे, प्रा. अजिंक्य पाटील उपस्थित होते. सूत्रसंचालन प्रा. रामप्रसाद वाव्हळ यांनी केले, तर आभार डॉ. नानासाहेब दाभाडे यांनी मानले.