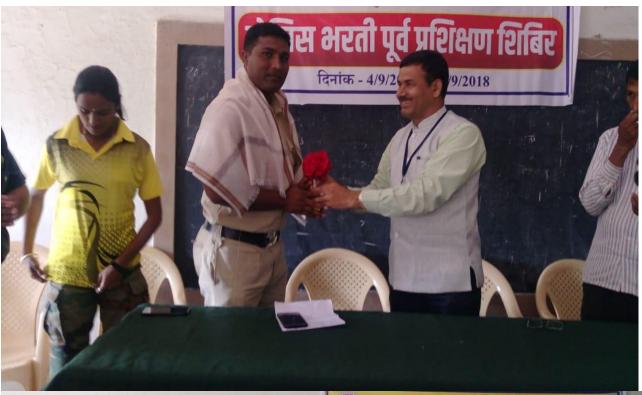

## Training Program for Police Constable Recruitment at MGV's Arts and Commerce College, Yeola

Date: 4th to 11th September 2018

Mahatma Gandhi Vidyamandir's Arts and Commerce College in Yeola organized a comprehensive Training Program for the recruitment of Police constables. The event spanned from 4th to 11th September 2018 and aimed to equip the students with the necessary knowledge and skills required for the recruitment process.

Prin. Dr. Bhausaheb Game, the esteemed principal of the college, presided over the program and provided valuable guidance to the participating students. Dr. Game emphasized the significance of the police constable role in maintaining law and order and serving the community.

The Assistant Police Inspector (API) of Yeola Taluka Police Station was a crucial part of the program, offering in-depth information about the recruitment process, eligibility criteria, and other essential requirements. The API's insights proved to be invaluable for the students aspiring to join the police force.

Prof. Harshal Bachhav expressed heartfelt gratitude and delivered the vote of thanks, acknowledging the efforts of everyone involved in organizing the training program.

The Training Program for Police Constable Recruitment at MGV's Arts and Commerce College, Yeola, provided an excellent platform for the students to enhance their understanding of the recruitment process and prepare them for a career in law enforcement. The college's commitment to grooming responsible and dedicated individuals for public service was evident throughout the event.