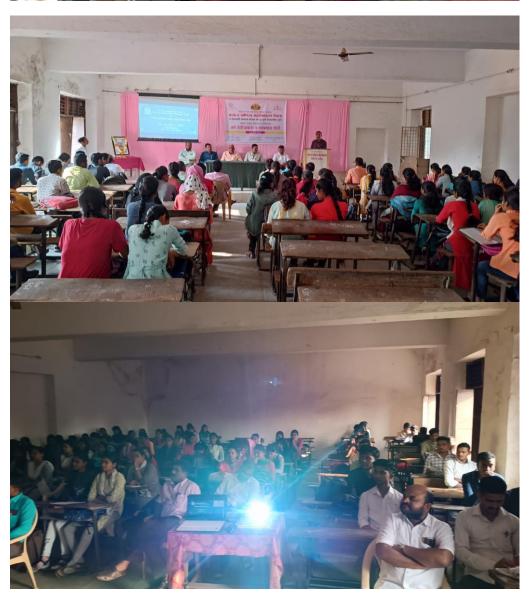

#### **Neo-Entrepreneurship and Business Opportunities**

2022-23

On March 4, 2023, MGV's Arts and Commerce College organised a workshop on Neo-Entrepreneurship and Business Opportunities. The programme, organised under the board of student development, was intended to expose young generation to innovative ideas and knowledge of the business world. On this occasion, Dr. Devendrashing Thakor ex-HOD and research coordinator, department of Commerce, M. S. G. College, Malegaon camp and Prof. Ajinkya Patil from Arts and Commerce College, Yeola were invited as resource persons.

Dr. D. T. Dhangar anchored the programme and the coordinator of BSD, Dr. Shard Chavan introduced the aims and objectives of the programme. A large number of students attended the programme. The programme proved to be a huge success.

Snapshots of the programme: