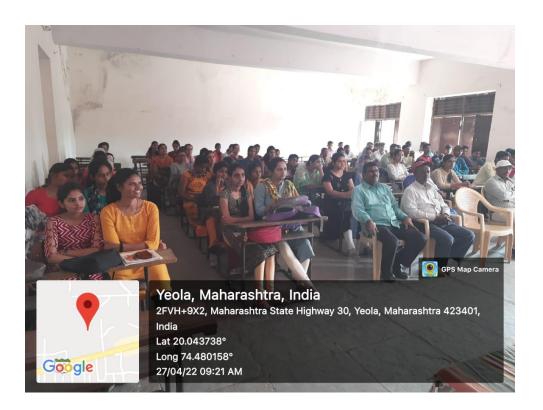

#### **Competitive Exam Guidance**

Date: 27/04/2022

The Competition Guidance Centre at Mahatma Gandhi Vidyamandir's Arts and Commerce College, Yeola successfully organized a special lecture on "Competitive Examination Techniques and Mantras." The event concluded with the presence of Tehsildar Pramod Hille as the chief guest.

In his presidential address, Principal Dr Bhausaheb Game expressed that students who work diligently during their academic life can enjoy happiness in their future endeavours.

The programme was introduced by Dr Sharad Chavan, with Prof. Kailas Bachhav introducing the chief guest. Dr. Dhanraj Dhangar served as the moderator, and special thanks were given to Nanasaheb Dabhade. The event witnessed the presence of Vice Principal Shivaji Gaikwad, along with department heads, professors, and a large number of students. Prahlad Jadhav and Somnath Kunwar worked tirelessly for the success of the programme.