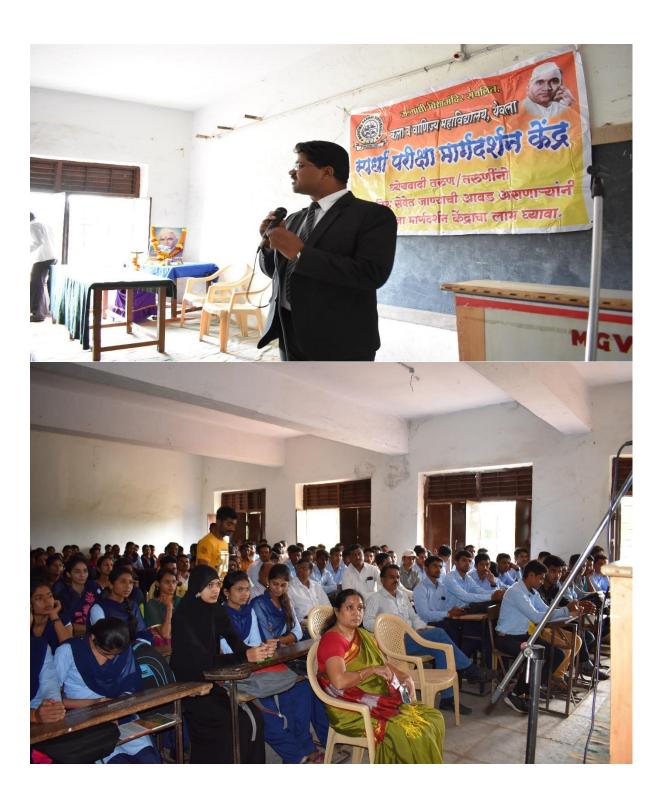

#### **Competitive Exam Guidance**

Date: 27/04/2022

The Competition Guidance Centre at Mahatma Gandhi Vidyamandir's Arts and Commerce College, Yeola successfully organized a special lecture on "Competitive Examination Techniques and Mantras." The event concluded with the presence of Tehsildar Pramod Hille as the chief guest.

In his presidential address, Principal Dr Bhausaheb Game expressed that students who work diligently during their academic life can enjoy happiness in their future endeavours.

The programme was introduced by Dr Sharad Chavan, with Prof. Kailas Bachhav introducing the chief guest. Dr. Dhanraj Dhangar served as the moderator, and special thanks were given to Nanasaheb Dabhade. The event witnessed the presence of Vice Principal Shivaji Gaikwad, along with department heads, professors, and a large number of students. Prahlad Jadhav and Somnath Kunwar worked tirelessly for the success of the programme.