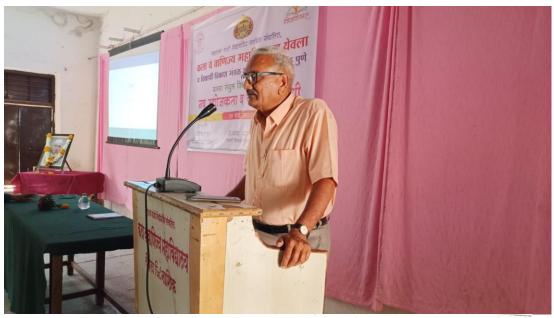

#### **Competitive Exam Guidance**

Date: 27/04/2022

The Competition Guidance Centre at Mahatma Gandhi Vidyamandir's Arts and Commerce College, Yeola successfully organized a special lecture on "Competitive Examination Techniques and Mantras." The event concluded with the presence of Tehsildar Pramod Hille as the chief guest.

During the event, Tehsildar Hille emphasized the importance of dedicated study while preparing for competitive exams. He stated that by studying regularly for fifteen to sixteen hours, from eight in the morning to eleven at night, anyone can succeed in these exams. He also encouraged the participants to have unwavering faith and a fixed goal, assuring them that success is certain when they work towards it with determination.

Tehsildar Hille highlighted that time planning, perseverance, and hard work will ultimately yield fruitful results. He emphasized that being an officer is a social responsibility, bringing honour and prestige, and providing opportunities to address common problems. Additionally, he mentioned that success in the Public Service Commission exam can only be achieved through a conscientious attitude and a passion for public service.

In his presidential address, Principal Dr Bhausaheb Game expressed that students who work diligently during their academic life can enjoy happiness in their future endeavours.

The programme was introduced by Dr Sharad Chavan, with Prof. Kailas Bachhav introducing the chief guest. Dr. Dhanraj Dhangar served as the moderator, and special thanks were given to Nanasaheb Dabhade. The event witnessed the presence of Vice Principal Shivaji Gaikwad, along with department heads, professors, and a large number of students. Prahlad Jadhav and Somnath Kunwar worked tirelessly for the success of the programme.