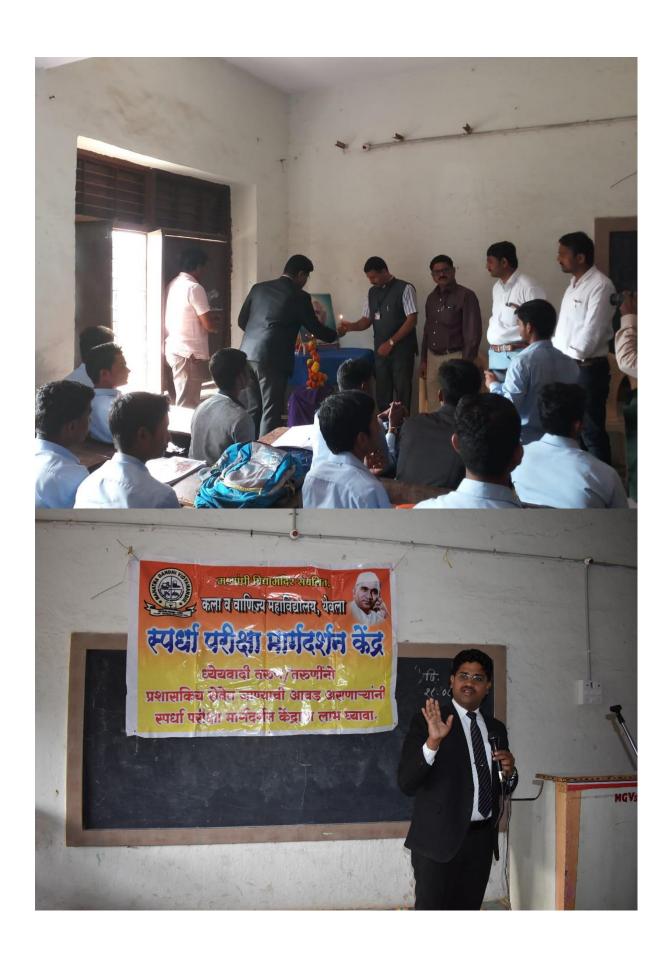

#### **Competitive Exam Guidance**

Date: 27/04/2022

The Competition Guidance Centre at Mahatma Gandhi Vidyamandir's Arts and Commerce College, Yeola successfully organized a special lecture on "Competitive Examination Techniques and Mantras." The event concluded with the presence of Tehsildar Pramod Hille as the chief guest.

In his presidential address, Principal Dr Bhausaheb Game expressed that students who work diligently during their academic life can enjoy happiness in their future endeavours.

The programme was introduced by Dr Sharad Chavan, with Prof. Kailas Bachhav introducing the chief guest. Dr. Dhanraj Dhangar served as the moderator, and special thanks were given to Nanasaheb Dabhade. The event witnessed the presence of Vice Principal Shivaji Gaikwad, along with department heads, professors, and a large number of students. Prahlad Jadhav and Somnath Kunwar worked tirelessly for the success of the programme.