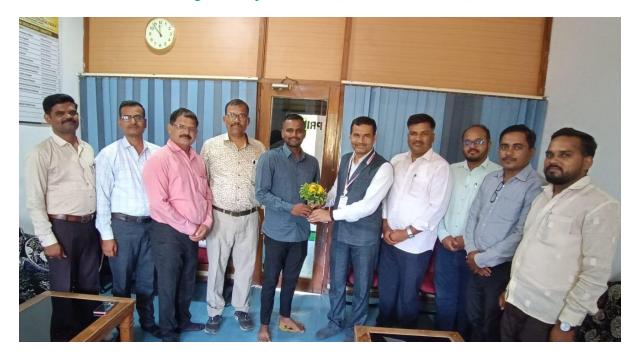

## Felicitation of Successful Candidates 2022-23

Bhagwat Deepak Prakash (Maharashtra Police)

Darshan Gaikwad (Maharashtra Police)

Zalte Vishakha Vilas (Maharashtra Police)

Madhwai (M.A. Economics) (Maharashtra Police)

## CA Entrance Exam Qualified Student –

## YEOLA, DIST. NASHIK