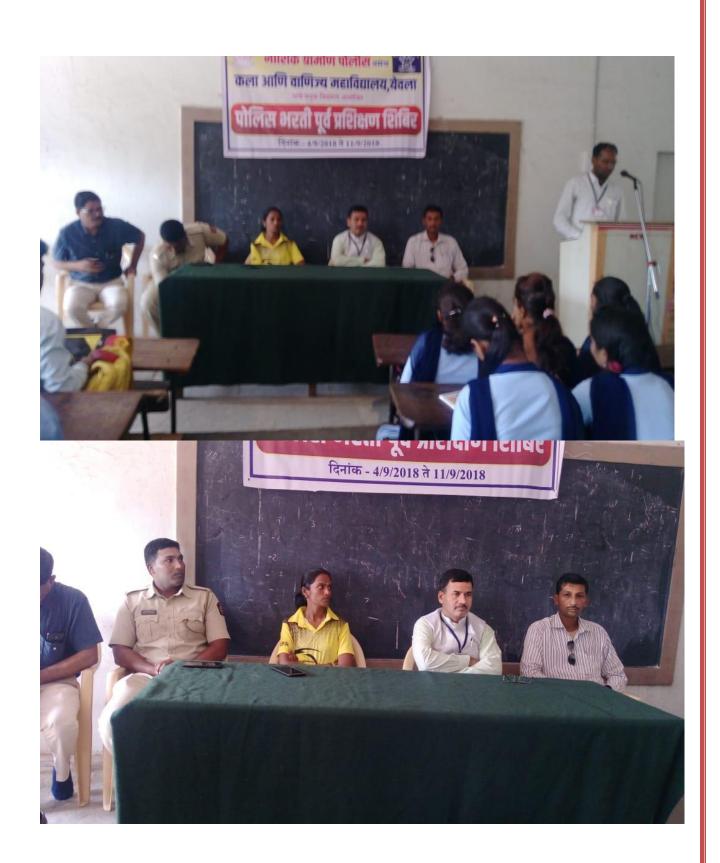

## Training Program for Police Constable Recruitment at MGV's Arts and Commerce College, Yeola

Date: 4th to 11th September 2018

Mahatma Gandhi Vidyamandir's Arts and Commerce College in Yeola organized a comprehensive Training Program for the recruitment of Police constables. The event spanned from 4th to 11th September 2018 and aimed to equip the students with the necessary knowledge and skills required for the recruitment process.

Prin. Dr. Bhausaheb Game, the esteemed principal of the college, presided over the program and provided valuable guidance to the participating students. Dr. Game emphasized the significance of the police constable role in maintaining law and order and serving the community.

The Assistant Police Inspector (API) of Yeola Taluka Police Station was a crucial part of the program, offering in-depth information about the recruitment process, eligibility criteria, and other essential requirements. The API's insights proved to be invaluable for the students aspiring to join the police force.

Prof. Harshal Bachhav expressed heartfelt gratitude and delivered the vote of thanks, acknowledging the efforts of everyone involved in organizing the training program.

The Training Program for Police Constable Recruitment at MGV's Arts and Commerce College, Yeola, provided an excellent platform for the students to enhance their understanding of the recruitment process and prepare them for a career in law enforcement. The college's commitment to grooming responsible and dedicated individuals for public service was evident throughout the event.