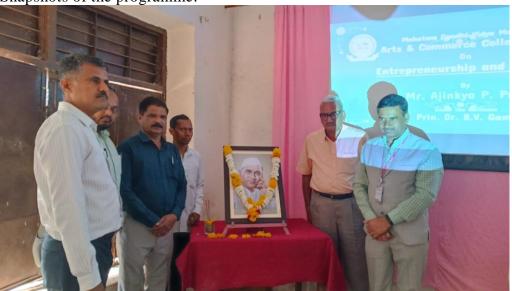

#### **Neo-Entrepreneurship and Business Opportunities**

2022-23

On March 4, 2023, MGV's Arts and Commerce College organised a workshop on Neo-Entrepreneurship and Business Opportunities. The programme, organised under the board of student development, was intended to expose young generation to innovative ideas and knowledge of the business world. On this occasion, Dr. Devendrashing Thakor ex-HOD and research coordinator, department of Commerce, M. S. G. College, Malegaon camp and Prof. Ajinkya Patil from Arts and Commerce College, Yeola were invited as resource persons.

Prof Ajinkya Patil exposed students to new trends and opportunities in the business field. He also acquainted students to 'make in India' projects run by the central government and encouraged them to avail financial assistance from similar schemes. Dr. Devendrashing Thakor emphasised the need for persistent hard-work, devotion, innovativeness, and professionalism. He reiterated the need for certain business ethics along with the quality to adjust oneself like 'water'. Prin. Dr. Bhausaheb Game spoke about the need for discipline and self-confidence in his presidential speech.

Dr. D. T. Dhangar anchored the programme and the coordinator of BSD, Dr. Shard Chavan introduced the aims and objectives of the programme. A large number of students attended the programme. The programme proved to be a huge success.