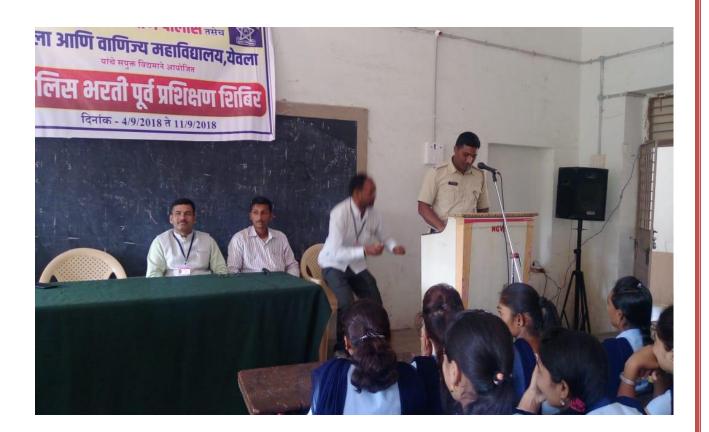

## Training Program for Police Constable Recruitment at MGV's Arts and Commerce College, Yeola

Date: 4th to 11th September 2018

Mahatma Gandhi Vidyamandir's Arts and Commerce College in Yeola organized a comprehensive Training Program for the recruitment of Police constables. The event spanned from 4th to 11th September 2018 and aimed to equip the students with the necessary knowledge and skills required for the recruitment process.

The Assistant Police Inspector (API) of Yeola Taluka Police Station was a crucial part of the program, offering in-depth information about the recruitment process, eligibility criteria, and other essential requirements. The API's insights proved to be invaluable for the students aspiring to join the police force.