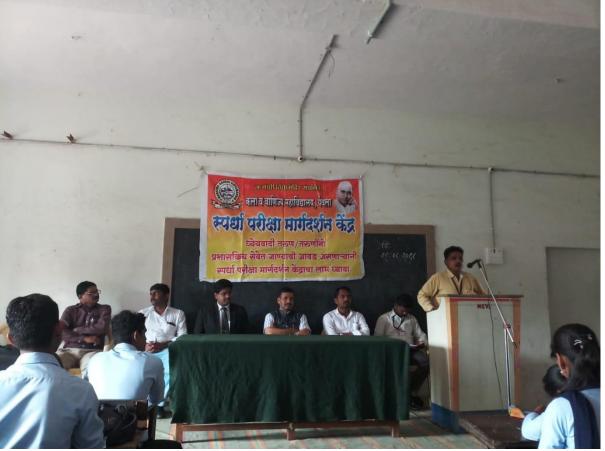

#### **Competitive Exam Guidance**

Date: 27/04/2022

The Competition Guidance Centre at Mahatma Gandhi Vidyamandir's Arts and Commerce College, Yeola successfully organized a special lecture on "Competitive Examination Techniques and Mantras." The event concluded with the presence of Tehsildar Pramod Hille as the chief guest.

During the event, Tehsildar Hille emphasized the importance of dedicated study while preparing for competitive exams. He stated that by studying regularly for fifteen to sixteen hours, from eight in the morning to eleven at night, anyone can succeed in these exams. He also encouraged the participants to have unwavering faith and a fixed goal, assuring them that success is certain when they work towards it with determination.

In his presidential address, Principal Dr Bhausaheb Game expressed that students who work diligently during their academic life can enjoy happiness in their future endeavours.

The programme was introduced by Dr Sharad Chavan, with Prof. Kailas Bachhav introducing the chief guest. Dr. Dhanraj Dhangar served as the moderator, and special thanks were given to Nanasaheb Dabhade. The event witnessed the presence of Vice Principal Shivaji Gaikwad, along with department heads, professors, and a large number of students. Prahlad Jadhav and Somnath Kunwar worked tirelessly for the success of the programme.