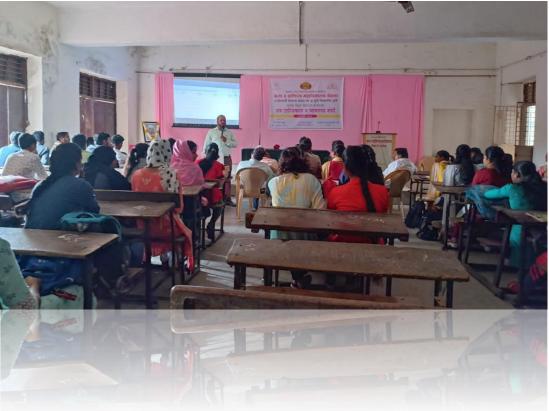

#### **Neo-Entrepreneurship and Business Opportunities**

2022-23

On March 4, 2023, MGV's Arts and Commerce College organised a workshop on Neo-Entrepreneurship and Business Opportunities. The programme, organised under the board of student development, was intended to expose young generation to innovative ideas and knowledge of the business world. On this occasion, Dr. Devendrashing Thakor ex-HOD and research coordinator, department of Commerce, M. S. G. College, Malegaon camp and Prof. Ajinkya Patil from Arts and Commerce College, Yeola were invited as resource persons.

Dr. D. T. Dhangar anchored the programme and the coordinator of BSD, Dr. Shard Chavan introduced the aims and objectives of the programme. A large number of students attended the programme. The programme proved to be a huge success.