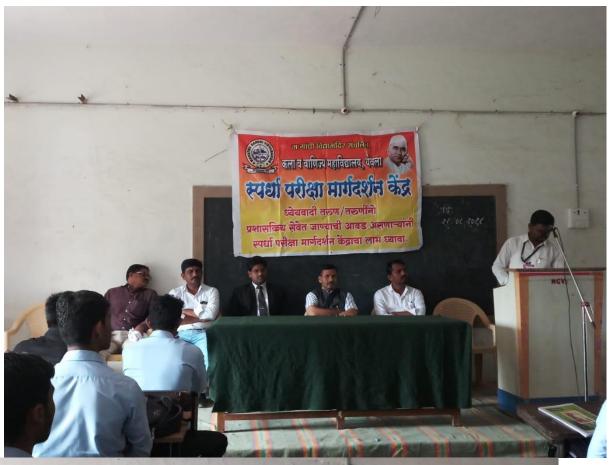

#### **Competitive Exam Guidance**

Date: 27/04/2022

The Competition Guidance Centre at Mahatma Gandhi Vidyamandir's Arts and Commerce College, Yeola successfully organized a special lecture on "Competitive Examination Techniques and Mantras." The event concluded with the presence of Tehsildar Pramod Hille as the chief guest.

During the event, Tehsildar Hille emphasized the importance of dedicated study while preparing for competitive exams. He stated that by studying regularly for fifteen to sixteen hours, from eight in the morning to eleven at night, anyone can succeed in these exams. He also encouraged the participants to have unwavering faith and a fixed goal, assuring them that success is certain when they work towards it with determination.

Tehsildar Hille highlighted that time planning, perseverance, and hard work will ultimately yield fruitful results. He emphasized that being an officer is a social responsibility, bringing honour and prestige, and providing opportunities to address common problems. Additionally, he mentioned that success in the Public Service Commission exam can only be achieved through a conscientious attitude and a passion for public service.

In his presidential address, Principal Dr Bhausaheb Game expressed that students who work diligently during their academic life can enjoy happiness in their future endeavours.

The programme was introduced by Dr Sharad Chavan, with Prof. Kailas Bachhav introducing the chief guest. Dr. Dhanraj Dhangar served as the moderator, and special thanks were given to Nanasaheb Dabhade. The event witnessed the presence of Vice Principal Shivaji Gaikwad, along with department heads, professors, and a large number of students. Prahlad Jadhav and Somnath Kunwar worked tirelessly for the success of the programme.