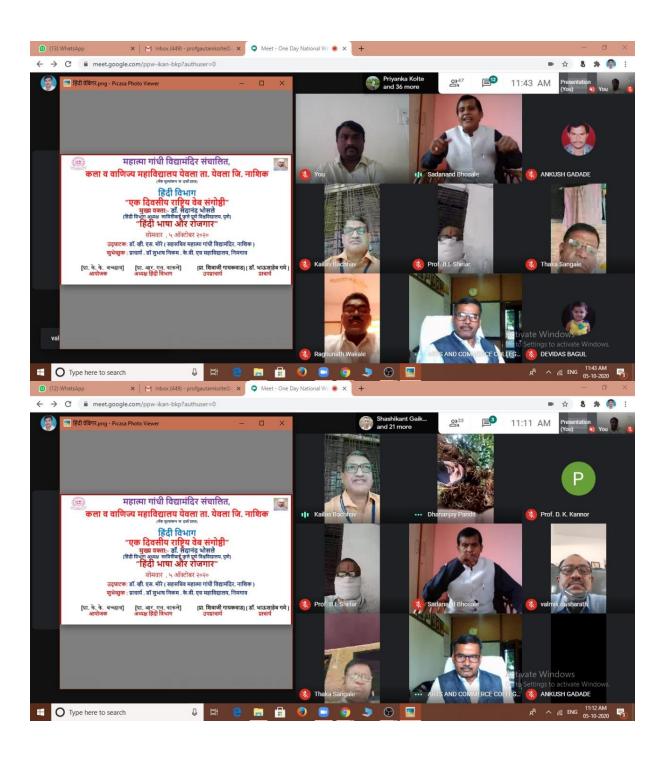

#### Webinar on Hindi Language and Employment Opportunities

Date: October 5, 2020

On the auspicious occasion of National Hindi Day, MGV's Arts and Commerce College organized a webinar on the topic "Hindi Language and Employment Opportunities." The webinar aimed to explore the significance of Hindi as a language and its potential in providing employment opportunities. The event witnessed the esteemed presence of Dr Sadanand Bhosale as the Chief Guest and Dr V.S. More, the Joint Secretary of the Institute, who presided over the programme.

Snapshots of the programme: