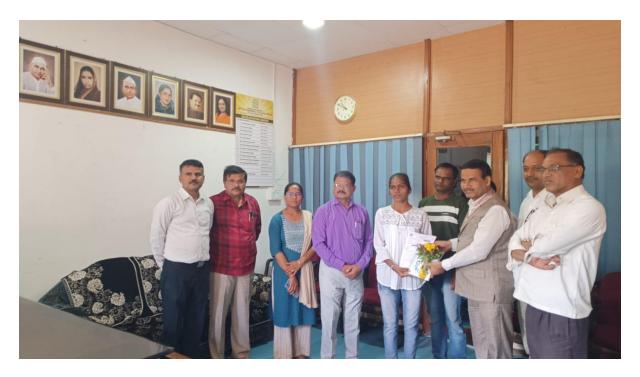

## Felicitation of Successful Candidates 2022-23

Bhagwat Deepak Prakash (Maharashtra Police)

Darshan Gaikwad (Maharashtra Police)

Zalte Vishakha Vilas (Maharashtra Police)

Madhwai (M.A. Economics) (Maharashtra Police)

## CA Entrance Exam Qualified Student –

## YEOLA, DIST. NASHIK