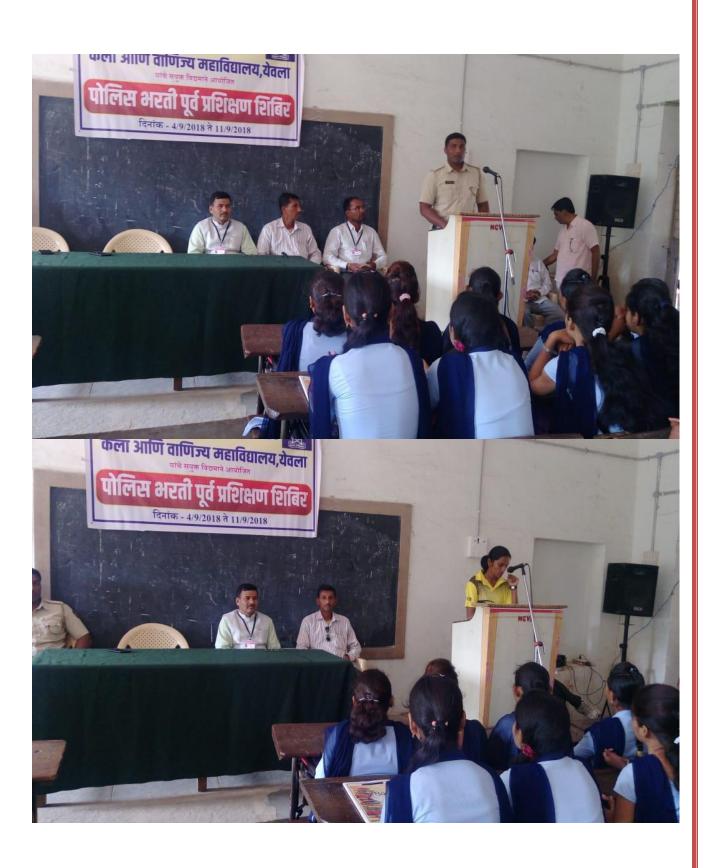

## Training Program for Police Constable Recruitment at MGV's Arts and Commerce College, Yeola

Date: 4th to 11th September 2018

Mahatma Gandhi Vidyamandir's Arts and Commerce College in Yeola organized a comprehensive Training Program for the recruitment of Police constables. The event spanned from 4th to 11th September 2018 and aimed to equip the students with the necessary knowledge and skills required for the recruitment process.

Prin. Dr. Bhausaheb Game, the esteemed principal of the college, presided over the program and provided valuable guidance to the participating students. Dr. Game emphasized the significance of the police constable role in maintaining law and order and serving the community.

The Assistant Police Inspector (API) of Yeola Taluka Police Station was a crucial part of the program, offering in-depth information about the recruitment process, eligibility criteria, and other essential requirements. The API's insights proved to be invaluable for the students aspiring to join the police force.

Prof. Harshal Bachhav expressed heartfelt gratitude and delivered the vote of thanks, acknowledging the efforts of everyone involved in organizing the training program.

The Training Program for Police Constable Recruitment at MGV's Arts and Commerce College, Yeola, provided an excellent platform for the students to enhance their understanding of the recruitment process and prepare them for a career in law enforcement. The college's commitment to grooming responsible and dedicated individuals for public service was evident throughout the event.