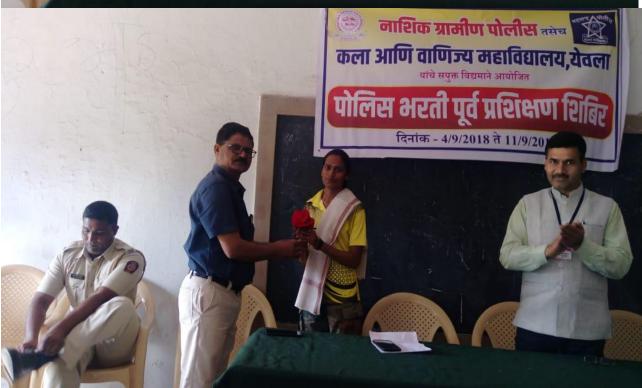

## Training Program for Police Constable Recruitment at MGV's Arts and Commerce College, Yeola

Date: 4th to 11th September 2018

Mahatma Gandhi Vidyamandir's Arts and Commerce College in Yeola organized a comprehensive Training Program for the recruitment of Police constables. The event spanned from 4th to 11th September 2018 and aimed to equip the students with the necessary knowledge and skills required for the recruitment process.

Prin. Dr. Bhausaheb Game, the esteemed principal of the college, presided over the program and provided valuable guidance to the participating students. Dr. Game emphasized the significance of the police constable role in maintaining law and order and serving the community.

The Assistant Police Inspector (API) of Yeola Taluka Police Station was a crucial part of the program, offering in-depth information about the recruitment process, eligibility criteria, and other essential requirements. The API's insights proved to be invaluable for the students aspiring to join the police force.